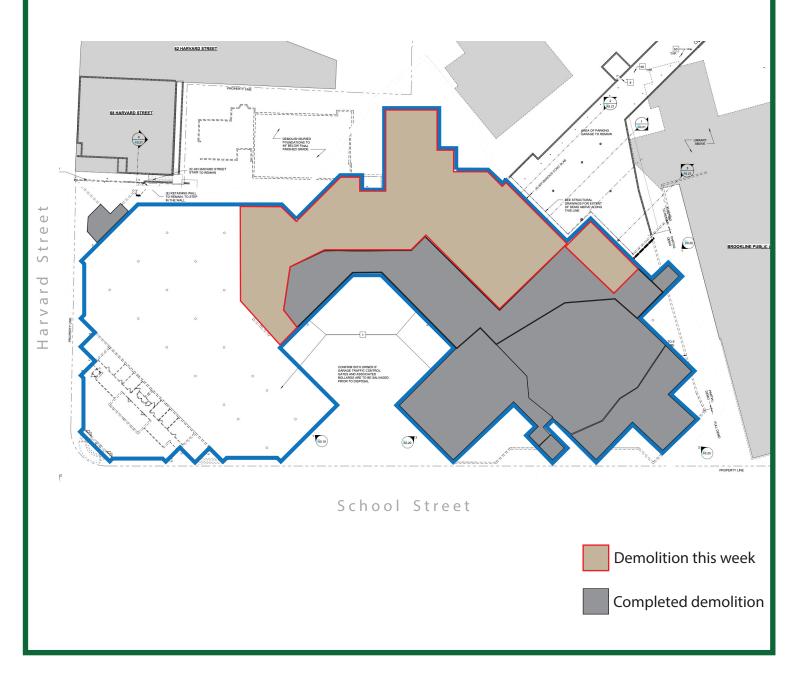

#### PROJECT TRACKING:

• Building Demolition 60% complete

## ANTICIPATING NEXT WEEK (January 6-10)

- Continue with building demolition, towards Harvard Street.
- o Truck out stockpiled material

# **PIERCE SCHOOL BUILDING PROJECT**

Demolition Progress as of 01/03/25