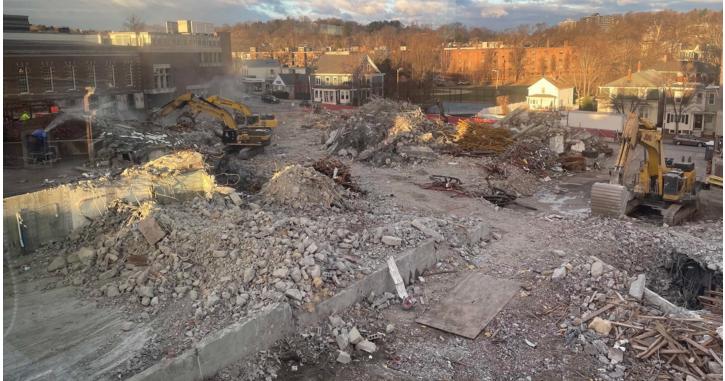

### THIS WEEK (Dec. 30-January 3)

- o Demolition continued
- o Trucked out scrap metal and demo debris
- Post-abatement air quality check at Library and Day Care

#### PROJECT TRACKING:

• Building Demolition 60% complete